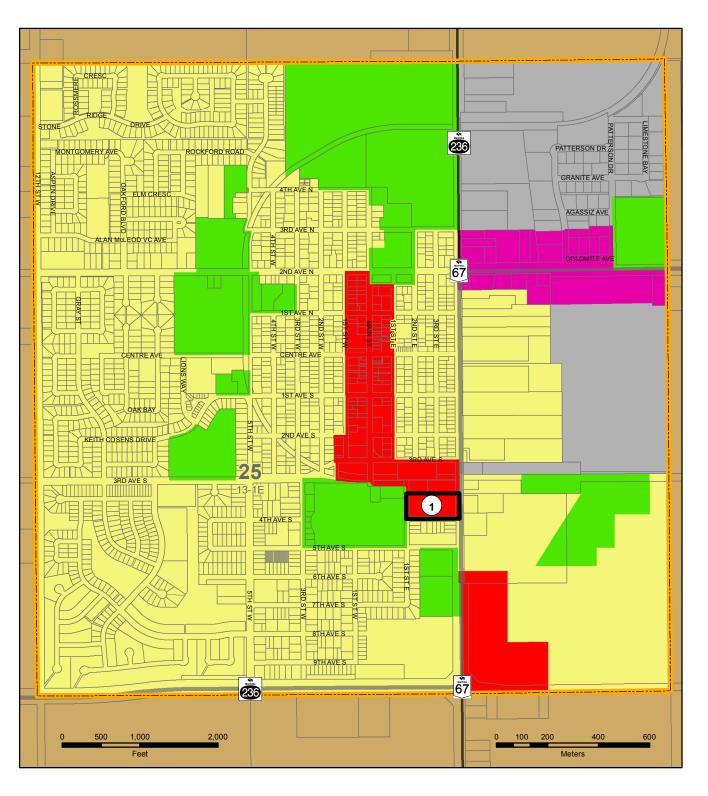

### **Map 6 – Town of Stonewall – Land Use Classification**

Page: 1

|              |            | rage: 1                                                   |
|--------------|------------|-----------------------------------------------------------|
| MAP<br>REF.# | BY-LAW NO. | COMMENTS                                                  |
| (1)          | 1/14       | Redesignated from "Residential Area" to "Commercial Area" |
| (2)          |            |                                                           |
| (3)          |            |                                                           |
| (4)          |            |                                                           |
| (5)          |            |                                                           |
| (6)          |            |                                                           |
| (7)          |            |                                                           |
| (8)          |            |                                                           |
| (9)          |            |                                                           |
| (10)         |            |                                                           |
| (11)         |            |                                                           |
| (12)         |            |                                                           |
| (13)         |            |                                                           |
| (14)         |            |                                                           |
| (15)         |            |                                                           |
| (16)         |            |                                                           |
| (17)         |            |                                                           |
| (18)         |            |                                                           |
| (19)         |            |                                                           |
| (20)         |            |                                                           |
| (21)         |            |                                                           |
| (22)         |            |                                                           |
| (23)         |            |                                                           |
| (24)         |            |                                                           |
| (25)         |            |                                                           |
| (26)         |            |                                                           |
| (27)         |            |                                                           |
| (28)         |            |                                                           |
| (29)         |            |                                                           |
| (30)         |            |                                                           |
| (31)         |            |                                                           |
| (32)         |            |                                                           |
| (33)         |            |                                                           |
| (34)         |            |                                                           |
| (35)         |            |                                                           |
| (36)         |            |                                                           |
| (37)         |            |                                                           |
| (38)         |            |                                                           |
| (39)         |            |                                                           |
| (40)         |            |                                                           |
|              |            | April 20, 201/                                            |

# MAP 6 TOWN OF STONEWALL

#### LAND USE CLASSIFICATION

Residential Area

Restricted Agricultural Area

OFFICE CONSOLIDATION
UP TO AND INCLUDING
BY-LAW No. 1/14
April 20, 2016